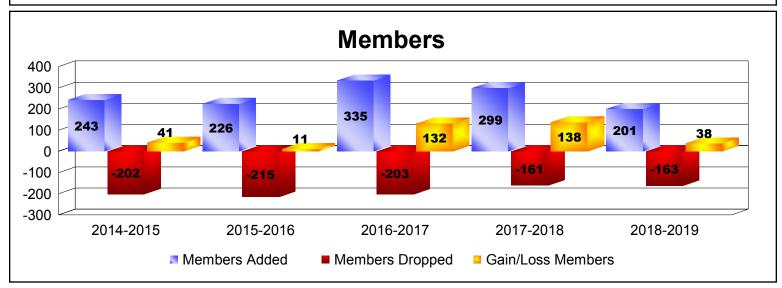

## **District E 3**

| Year                       | New<br>Clubs | Dropped<br>Clubs | Gain/<br>Loss<br>Clubs | New<br>Members | Charter<br>Members | Reinstate<br>Members | Transfer<br>Members | Total<br>Member<br>Added | Total<br>Members<br>Dropped | Gain/<br>Loss<br>Members |
|----------------------------|--------------|------------------|------------------------|----------------|--------------------|----------------------|---------------------|--------------------------|-----------------------------|--------------------------|
| 2014-2015                  | 3            | -2               | 1                      | 149            | 82                 | 7                    | 5                   | 243                      | -202                        | 41                       |
| 2015-2016                  | 3            | -2               | 1                      | 148            | 73                 | 3                    | 2                   | 226                      | -215                        | 11                       |
| 2016-2017                  | 6            | 0                | 6                      | 178            | 142                | 0                    | 15                  | 335                      | -203                        | 132                      |
| 2017-2018                  | 4            | -1               | 3                      | 197            | 99                 | 0                    | 3                   | 299                      | -161                        | 138                      |
| 2018-2019                  | 2            | -1               | 1                      | 147            | 49                 | 0                    | 5                   | 201                      | -163                        | 38                       |
| Average                    | 4            | -1               | 2                      | 164            | 89                 | 2                    | 6                   | 261                      | -189                        | 72                       |
| Clubs                      |              |                  |                        |                |                    |                      |                     |                          |                             |                          |
| 6<br>5<br>4<br>3<br>2<br>1 | 3            |                  | 3                      |                | 6                  | 6                    | 4                   | 3 2                      | 1                           |                          |