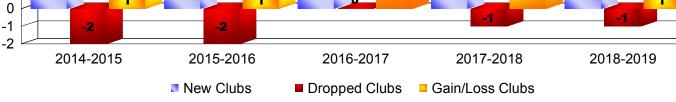

## **District E 3**

| Year                       | New<br>Clubs | Dropped<br>Clubs | Gain/<br>Loss<br>Clubs | New<br>Members | Charter<br>Members | Reinstate<br>Members | Transfer<br>Members | Total<br>Member<br>Added | Total<br>Members<br>Dropped | Gain/<br>Loss<br>Members |
|----------------------------|--------------|------------------|------------------------|----------------|--------------------|----------------------|---------------------|--------------------------|-----------------------------|--------------------------|
| 2014-2015                  | 3            | -2               | 1                      | 149            | 82                 | 7                    | 5                   | 243                      | -202                        | 41                       |
| 2015-2016                  | 3            | -2               | 1                      | 148            | 73                 | 3                    | 2                   | 226                      | -215                        | 11                       |
| 2016-2017                  | 6            | 0                | 6                      | 178            | 142                | 0                    | 15                  | 335                      | -203                        | 132                      |
| 2017-2018                  | 4            | -1               | 3                      | 197            | 99                 | 0                    | 3                   | 299                      | -161                        | 138                      |
| 2018-2019                  | 2            | -1               | 1                      | 147            | 49                 | 0                    | 5                   | 201                      | -163                        | 38                       |
| Average                    | 4            | -1               | 2                      | 164            | 89                 | 2                    | 6                   | 261                      | -189                        | 72                       |
| Clubs                      |              |                  |                        |                |                    |                      |                     |                          |                             |                          |
| 6<br>5<br>4<br>3<br>2<br>1 | 3            |                  | 3                      |                | 6                  | 6                    | 4                   | 3 2                      | 1                           |                          |